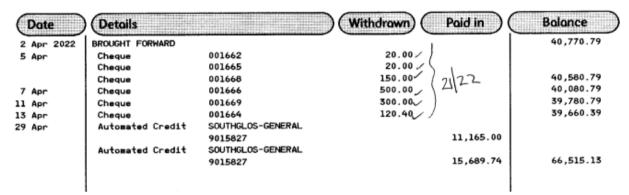

| Bank reconciliation Balance in bank at 01/04/22 |                        | In         | Out       | Total      | Balance<br>£40,770.79 |
|-------------------------------------------------|------------------------|------------|-----------|------------|-----------------------|
|                                                 |                        |            |           |            |                       |
|                                                 | prev month expenditure |            | £1,110.40 | £1,110.40  |                       |
|                                                 | Income                 | £26,854.74 |           | £26,854.74 |                       |
|                                                 |                        |            |           |            |                       |
| Balance as at 30/04/22                          |                        |            |           |            | £66,515.13            |
| Less                                            |                        | 1670       | £509.14   |            |                       |
|                                                 |                        | 1671       | £101.60   |            |                       |
|                                                 |                        | 1672       | £50.00    |            |                       |
|                                                 |                        | 1673       | £242.00   |            |                       |
|                                                 |                        | 1674       | £205.00   |            |                       |
| Uncleared cheques                               |                        | 1675       | £194.34   |            |                       |
|                                                 |                        |            | £1,302.08 | Actual     | £65,213.05            |

## Bank statement

## NatWest

## **Current Account**